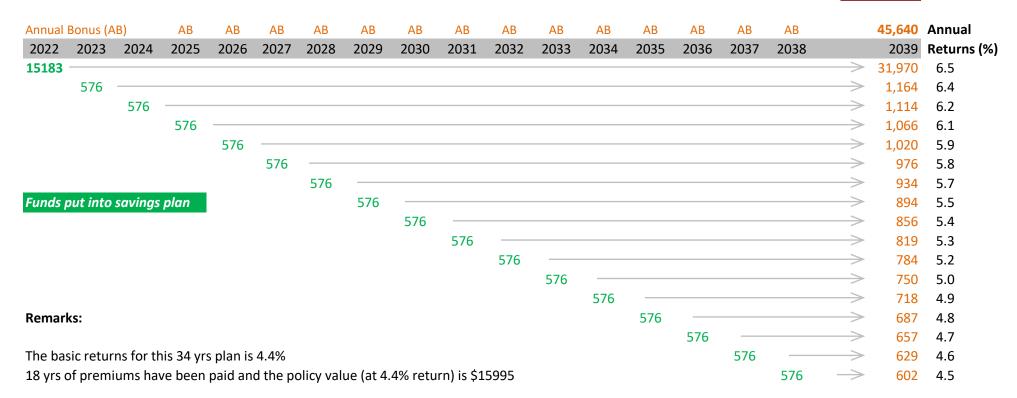

Policy:P29890083Issue Date:21-Jun-05Terms to Maturity:16 yrs 11 mthsAnnual Premium:\$575.80Type:RPMaturity Date:21-Jun-39Price Discount Rate:4.5%Next Due Date:21-Jun-23

 Current Maturity Value:
 \$45,640
 21-Jul-22
 \$15,183

 Absolute Returns:
 \$21,244
 21-Aug-22
 \$15,239

 Absolute Returns (%):
 87.1%
 21-Sep-22
 \$15,295

MV 45,640

Please refer below for more information